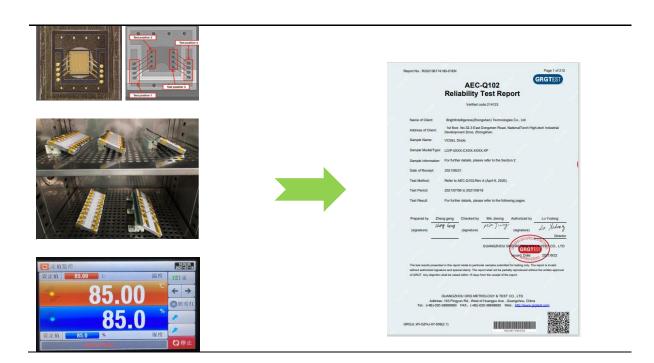

# AEC-Q102 Test and 50g Bump Test Qualified

Brightlaser VCSEL diodes have passed AEC-Q102 automotive qualification testing, as well as Bump Test of 50g (50 times the acceleration of gravity). provides high-reliability VCSEL products for automotive applications.

## [AEC-Q102 Certification]

Among many AEC quality certification standards, AEC-Q102 is a stress test certification based on failure mechanism for discrete optoelectronic semiconductors in automotive applications. These tests mainly measure the strength, safety, reliability and overall feasibility of optoelectronic components. Each test has failure criteria and acceptance criteria. Take laser components as an example, including a single pure laser chip, and a package combination of laser chips, optical components, and other converters.

Brightlaser newly launched AEC-Q102 gualified VCSEL (Vertical Cavity Surface Emitting Laser) diode LD/P-0XXX-CXXX-XXXX-XP series, is good for optical in-cabin sensing (ICS) systems, with high conversion efficiency and high reliability, support 2D NIR imaging and 3D TOF sensing; the fast speed responsive advantage is also ideal for 4D sensor, ADAS and lidar applications.