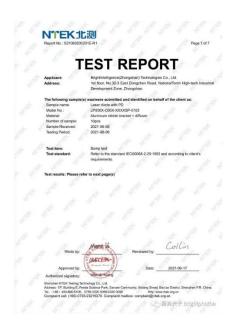

## [50g (50 times acceleration of gravity) Bump Test]

Automotive electronic components need to work under diverse pressures and dynamic environments; The Bump Test is to simulate whether the product function is normal or failure when under a series of impacts in working environment. Bump Tests assess the integrity and reliability of the product structure.

Brightlaser VCSEL device LP000X-C00X-XXXXSP-0103 passed the Bump Test above 50G and obtained the certification report IEC60068-2-29:1993. This implies that the integrity and reliability of the VCSEL diode have reached the automotive standard production process.

1.2 Environmental condition(s)

Temperature: 23.2°C Humidity: 48%RH

1.3 Test standard Refer to the standard IEC60068-

2-29:1993 and according to client's requirements.

1.4 Test condition(s)

Sample status: unpackaged.
Peak acceleration: 500m/s2

3) Pulse duration: 6ms

4) Pulse shape: half sine wave

5) Axial: ±X/±Y/±Z axis

6) Number of impacts: 10 times per axis

The automotive qualification also means that this series of devices are very durable, and the certification standards exceed the quality requirements of consumer electronics and industrial applications, so they are also highly competitive in the consumer electronics and industrial application markets.